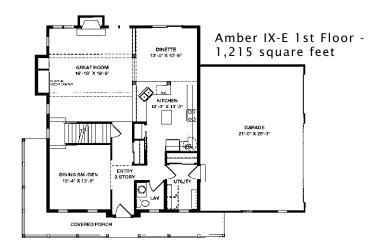

The Amber IX-E is one of those designs that doesn't waste one square foot! The built-in cabinets in the greatroom allows for a tv and stereo. Large arches throughout the first floor keep the space open. An eye-catching coffered ceiling is featured in the huge master bedroom.