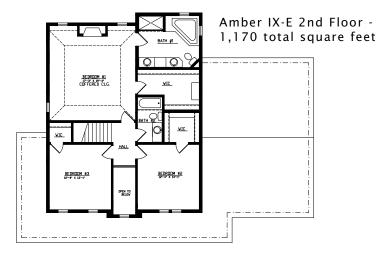

The Amber IX-E is one of those designs that doesn't waste one square foot! The built-in cabinets in the greatroom allows for a tv and stereo. Large arches throughout the first floor keep the space open. An eye-catching coffered ceiling is featured in the huge master bedroom.