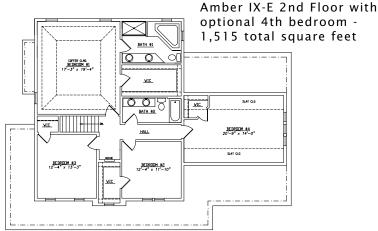

The Amber IX-E is one of those designs that doesn't waste one square foot! The built-in cabinets in the greatroom allows for a tv and stereo. Large arches throughout the first floor keep the space open. An eye-catching coffered ceiling is featured in the huge master bedroom.