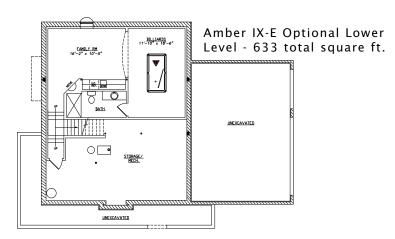

The Amber IX-E is one of those designs that doesn't waste one square foot! The built-in cabinets in the greatroom allows for a tv and stereo. Large arches throughout the first floor keep the space open. An eye-catching coffered ceiling is featured in the huge master bedroom.