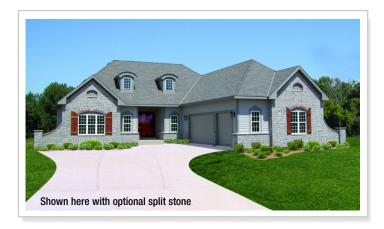

## Antigua I

The Antigua I is a beautiful ranch design that adds curved walls, large bedrooms and a very open kitchen that blends seamlessly into the large greatroom. A Jack and Jill bathroom separates the 2nd and 3rd bedrooms while the master suite offers a sizable bathroom and his & her walk-in closets. This was an award-winner in the 2005 MBA Parade Of Homes.