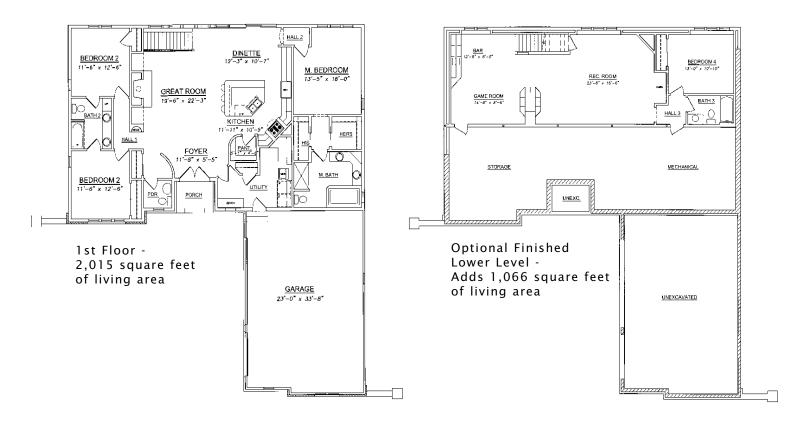

## Antigua I

The Antigua I is a beautiful ranch design that adds curved walls, large bedrooms and a very open kitchen that blends seamlessly into the large greatroom. A Jack and Jill bathroom separates the 2nd and 3rd bedrooms while the master suite offers a sizable bathroom and his & her walk-in closets. This was an award-winner in the 2005 MBA Parade Of Homes.