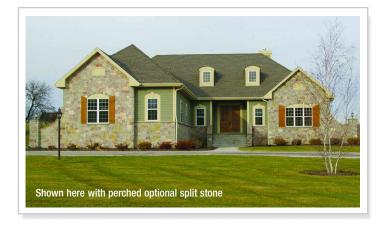

The Antigua II is a beautiful ranch design that adds curved walls, large bedrooms and a very open kitchen that blends seamlessly into the large greatroom. A Jack and Jill bathroom separates the 2nd and 3rd bedrooms while the master suite offers a sizable bathroom and his & her walk-in closets.