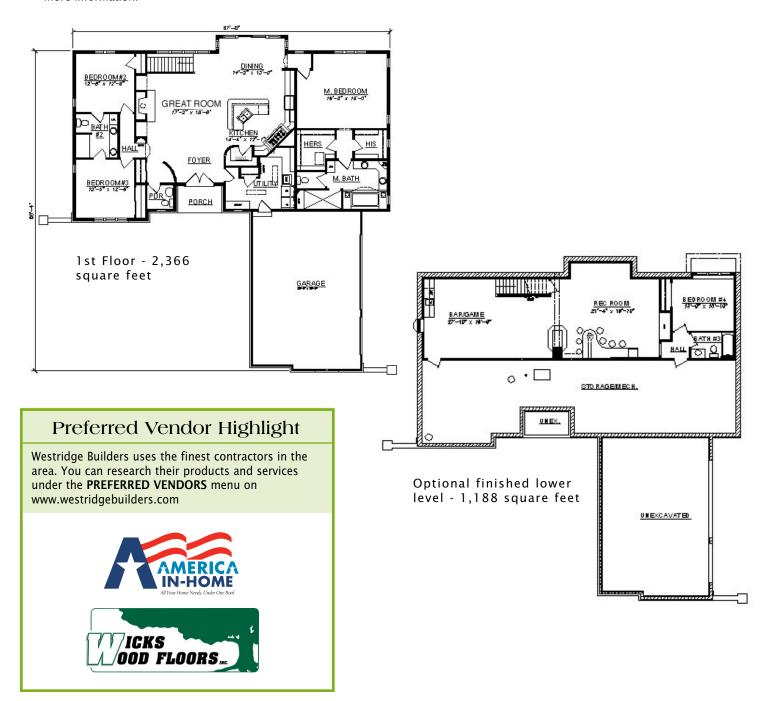

The Antigua II is a beautiful ranch design that adds curved walls, large bedrooms and a very open kitchen that blends seamlessly into the large greatroom. A Jack and Jill bathroom separates the 2nd and 3rd bedrooms while the master suite offers a sizable bathroom and his & her walk-in closets.