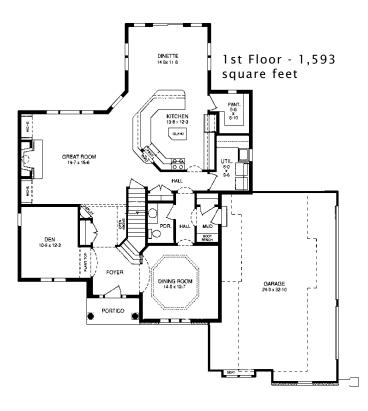

## Autumn Gate VI

The Autumn Gate VI is a 2-story home that offers several great opportunities for customization such as adding built-in cabinetry and a gas fire-place to the master bedroom. This 4 bedroom design allows for a 5th bedroom or "bonus room" over the garage.

Photography, floorplans, inclusions and front elevations are representations of final product and are subject to change. Please refer to bid sheet for exact specifications. Dimensions and square footage are approximate and subject to change. Builder reserves the right to change specifications for purposes of improving product. Copyright Westridge Builders, Inc. All Rights Reserved. It is unlawful for anyone to use or copy these plans without the permission of Westridge Builders, Inc.