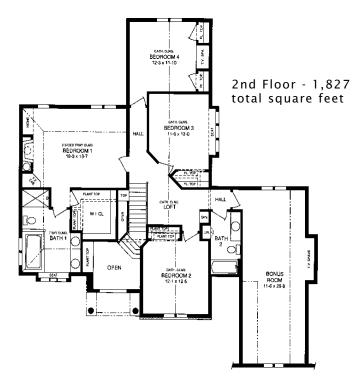

## Autumn Gate VI

The Autumn Gate VI is a 2-story home that offers several great opportunities for customization such as adding built-in cabinetry and a gas fire-place to the master bedroom. This 4 bedroom design allows for a 5th bedroom or "bonus room" over the garage.

Photography, floorplans, inclusions and front elevations are representations of final product and are subject to change. Please refer to bid sheet for exact specifications. Dimensions and square footage are approximate and subject to change. Builder reserves the right to change specifications for purposes of improving product. Copyright Westridge Builders, Inc. All Rights Reserved. It is unlawful for anyone to use or copy these plans without the permission of Westridge Builders, Inc.