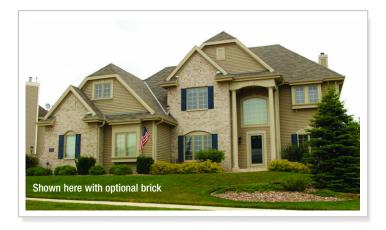

## Autumn Gate VI

The Autumn Gate VI is a 2-story home that offers several great opportunities for customization such as adding built-in cabinetry and a gas fire-place to the master bedroom. This 4 bedroom design allows for a 5th bedroom or "bonus room" over the garage.

Photography, floorplans, inclusions and front elevations are representations of final product and are subject to change. Please refer to bid sheet for exact specifications. Dimensions and square footage are approximate and subject to change. Builder reserves the right to change specifications for purposes of improving product. Copyright Westridge Builders, Inc. All Rights Reserved. It is unlawful for anyone to use or copy these plans without the permission of Westridge Builders, Inc.