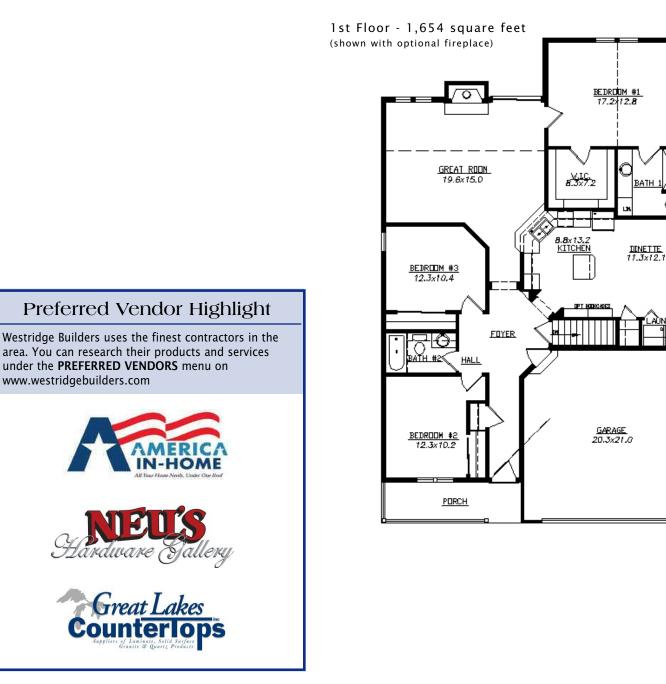

## Brillion

The Brillion is 1,654 square foot ranch that incorporates a snackbar between the greatroom and kitchen area. The master bedroom has a cathedral ceiling while the rest of the home has 9 foot ceilings throughout.

Photography, floorplans, inclusions and front elevations are representations of final product and are subject to change. Please refer to bid sheet for exact specifications. Dimensions and square footage are approximate and subject to change. Builder reserves the right to change specifications for purposes of improving product. Copyright Westridge Builders, Inc. All Rights Reserved. It is unlawful for anyone to use or copy these plans without the permission of Westridge Builders, Inc.