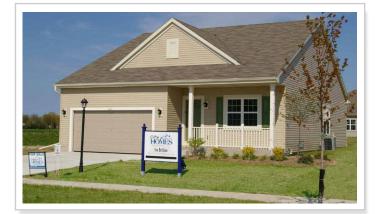

## Brillion

The Brillion is 1,654 square foot ranch that incorporates a snackbar between the greatroom and kitchen area. The master bedroom has a cathedral ceiling while the rest of the home has 9 foot ceilings throughout.

## **Brillion**

 $\cap$ 

Westridge's seasoned sales staff will help design, customize and build your home. Customization is FREE and an essential part of designing everything you dream your new home should be. See a sales associate Saturdays and Sundays from 1-4 in the models for more information.