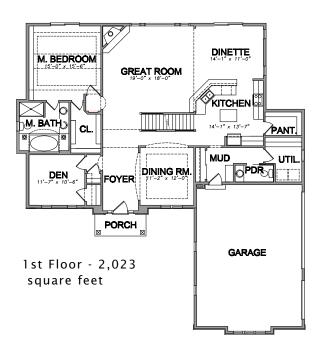

## **Brookside Craftsman**

The Brookside Craftsman combines cultured stone and low maintenance shake siding for a great new look. The Brookside Craftsman has a 2-story greatroom, special ceilings, and a spacious bonus room over the garage. This Life Home has been one of the most enduring floorplans in the Life Homes portfolio.

## See a sales associate for pricing and complete inclusions

- GE® microwave & dishwasher (black, white or almond) ★Entry Star
- · lighting, carpet, tile, hardware allowance
- · Kohler® faucets & whirlpool tub
- · Lennox® fireplace (per model)
- · Lindsay® Earthwise windows ★ Energy Star
- · 6-panel Masonite interior doors
- special lit & raised ceiling in greatroom, master bed room, den, bedroom 2 & 3 and bath 2
- master bath w/whirlpool & pillars, barreled ceiling with niches
- · white painted 2 1/4" casing & 3 1/4" base
- · painted walls throughout
- · skylights to bonus room) ★Energy Star
- · orange peel wall texture
- · cabinet hardware
- prefinished cabinets in oak, maple, beech, birch, or thermafoil, all with hidden hinges
- · 9' first floor walls
- molded marble counters in all baths, laminate countertops to remainder of home