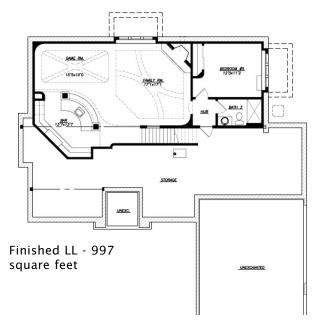

## **Brookside Craftsman**

The Brookside Craftsman combines cultured stone and low maintenance shake siding for a great new look. The Brookside Craftsman has a 2-story greatroom, special ceilings, and a spacious bonus room over the garage. This Life Home has been one of the most enduring floorplans in the Life Homes portfolio.