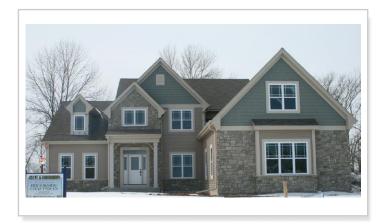

## **Brookside Craftsman**

The Brookside Craftsman combines cultured stone and low maintenance shake siding for a great new look. The Brookside Craftsman has a 2-story greatroom, special ceilings, and a spacious bonus room over the garage. This Life Home has been one of the most enduring floorplans in the Life Homes portfolio.