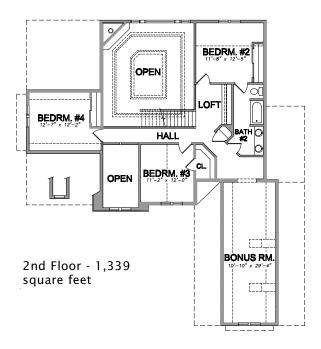

## **Brookside Craftsman**

The Brookside Craftsman combines cultured stone and low maintenance shake siding for a great new look. The Brookside Craftsman has a 2-story greatroom, special ceilings, and a spacious bonus room over the garage. This Life Home has been one of the most enduring floorplans in the Life Homes portfolio.

## See a sales associate for pricing and complete inclusions

- GE® microwave & dishwasher (black, white or almond) ★Entry Star
- · lighting, carpet, tile, hardware allowance
- · Kohler® faucets & whirlpool tub
- · Lennox® fireplace (per model)
- · Lindsay® Earthwise windows ★ Energy Star
- · 6-panel Masonite interior doors
- special lit & raised ceiling in greatroom, master bed room, den, bedroom 2 & 3 and bath 2
- master bath w/whirlpool & pillars, barreled ceiling with niches
- · white painted 2 1/4" casing & 3 1/4" base
- · painted walls throughout
- · skylights to bonus room) ★Energy Star
- · orange peel wall texture
- · cabinet hardware
- prefinished cabinets in oak, maple, beech, birch, or thermafoil, all with hidden hinges
- · 9' first floor walls
- molded marble counters in all baths, laminate countertops to remainder of home