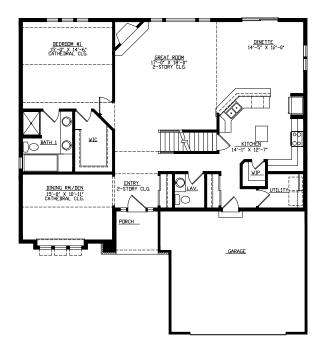

## Brookside II

The Brookside II is a great Life Homes design that packs more space into its 2,755 square foot floor plan than you can imagine! The 2-story foyer and greatroom give a majestic feel on the first floor, which also has a master suite. Upstairs there are 3 more bedrooms, a bonus room, and a beautiful bridge overlooking the greatroom.

1st Floor - 1,630 square feet of living area

2nd Floor - 1,125 square feet of living area

Photography, floorplans, inclusions and front elevations are representations of final product and are subject to change. Please refer to bid sheet for exact specifications. Dimensions and square footage are approximate and subject to change. Builder reserves the right to change specifications for purposes of improving product. Copyright Westridge Builders, Inc. All Rights Reserved. It is unlawful for anyone to use or copy these plans without the permission of Westridge Builders, Inc.