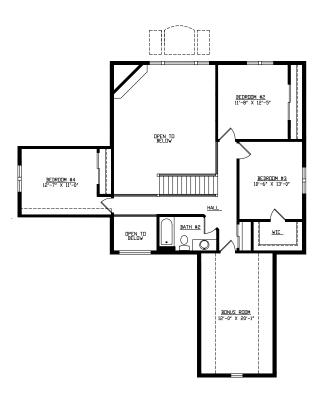

## Brookside II

The Brookside II is a great Life Homes design that packs more space into its 2,755 square foot floor plan than you can imagine! The 2-story foyer and greatroom give a majestic feel on the first floor, which also has a master suite. Upstairs there are 3 more bedrooms, a bonus room, and a beautiful bridge overlooking the greatroom.

1st Floor - 1,630 square feet of living area

2nd Floor - 1,125 square feet of living area

Photography, floorplans, inclusions and front elevations are representations of final product and are subject to change. Please refer to bid sheet for exact specifications. Dimensions and square footage are approximate and subject to change. Builder reserves the right to change specifications for purposes of improving product. Copyright Westridge Builders, Inc. All Rights Reserved. It is unlawful for anyone to use or copy these plans without the permission of Westridge Builders, Inc.