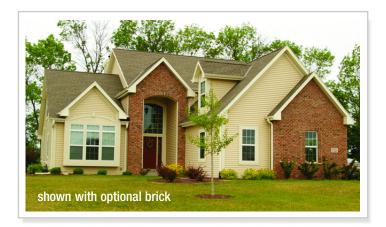

## Brookside II

The Brookside II is a great Life Homes design that packs more space into its 2,755 square foot floor plan than you can imagine! The 2-story foyer and greatroom give a majestic feel on the first floor, which also has a master suite. Upstairs there are 3 more bedrooms, a bonus room, and a beautiful bridge overlooking the greatroom.