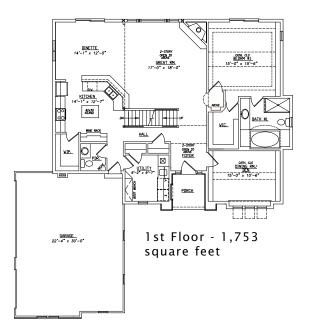

## Brookside V

The Brookside V is one of the most popular designs in Westridge's history. This design was the MBA's Parade Of Homes People's Choice winner in 2001. The 2-story greatroom with specialty ceiling and balcony make this home seem much more luxurious that its price would indicate. A bonus room over the garage can be used as a kids playroom, 5th bedroom, office, or anything you can imagine.