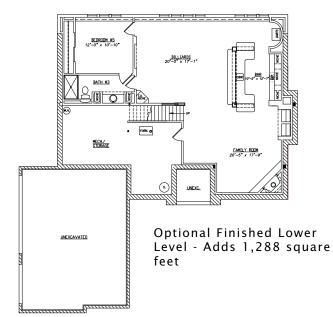

heater \* Energy Star
- · wire shelf & pole in closets
- · OnQ<sup>®</sup> structured wiring
- · 25-year asphalt shingles by Owens Corning®
- $\cdot$  erosion control
- · complete cleanup services

Green Built Home Certification is marked in green Energy Star ratings are marked with *\*Energy Star* 





## Brookside V

Westridge's seasoned sales staff will help design, customize and build your home. Customization is FREE and an essential part of designing everything you dream your new home should be. See a sales associate Saturdays and Sundays from 1-4 in the models for more information.





## Preferred Vendor Highlight Westridge Builders uses the finest contractors in the area. You can research their products and services under the PREFERRED VENDORS menu on www.westridgebuilders.com



Photography, floorplans, inclusions and front elevations are representations of final product and are subject to change. Please refer to bid sheet for exact specifications. Dimensions and square footage are approximate and subject to change. Builder reserves the right to change specifications for purposes of improving product. Copyright Westridge Builders, Inc. All Rights Reserved. It is unlawful for anyone to use or copy these plans without the permission of Westridge Builders, Inc.