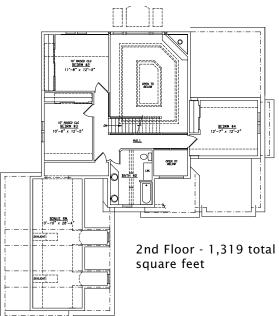

## Brookside V

The Brookside V is one of the most popular designs in Westridge's history. This design was the MBA's Parade Of Homes People's Choice winner in 2001. The 2-story greatroom with specialty ceiling and balcony make this home seem much more luxurious that its price would indicate. A bonus room over the garage can be used as a kids playroom, 5th bedroom, office, or anything you can imagine.