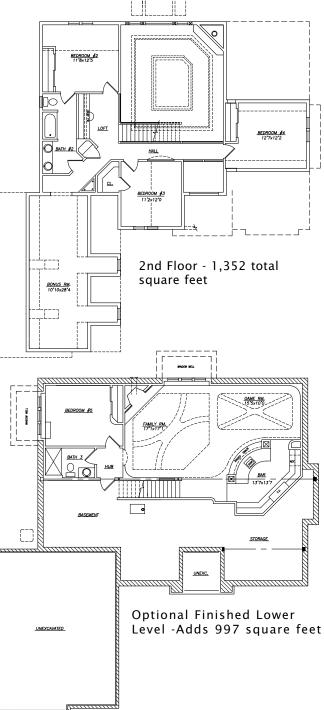

## Brookside VII

The Brookside VII is a great design from the Life line of homes that features a 2-story greatroom. Other standout features include a first floor master bedroom, a great open concept, formal dining room, bonus room over the garage, and an impressive finished lower level.

Photography, floorplans, inclusions and front elevations are representations of final product and are subject to change. Please refer to bid sheet for exact specifications. Dimensions and square footage are approximate and subject to change. Builder reserves the right to change specifications for purposes of improving product. Copyright Westridge Builders, Inc. All Rights Reserved. It is unlawful for anyone to use or copy these plans without the permission of Westridge Builders, Inc.