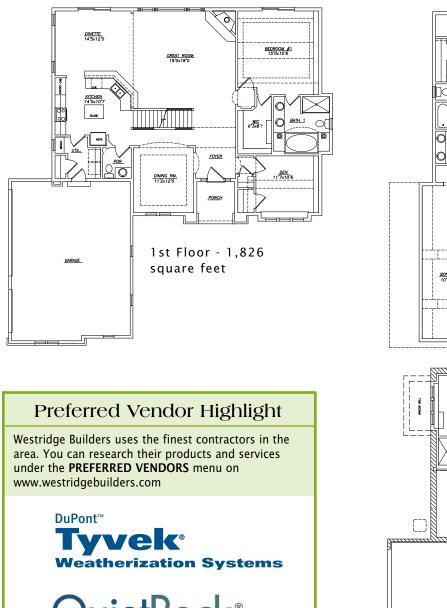

## Brookside VII

The Brookside VII is a great design from the Life line of homes that features a 2-story greatroom. Other standout features include a first floor master bedroom, a great open concept, formal dining room, bonus room over the garage, and an impressive finished lower level.

Photography, floorplans, inclusions and front elevations are representations of final product and are subject to change. Please refer to bid sheet for exact specifications. Dimensions and square footage are approximate and subject to change. Builder reserves the right to change specifications for purposes of improving product. Copyright Westridge Builders, Inc. All Rights Reserved. It is unlawful for anyone to use or copy these plans without the permission of Westridge Builders, Inc.