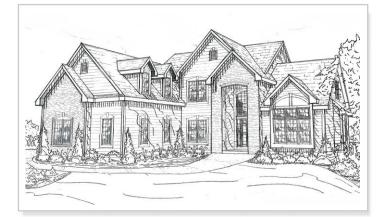

## **Brookside VIII**

The Brookside VIII is a variation of the popular Brookside series. A first floor master, 3 additional bedrooms upstairs, and a bonus room over the garage makes this design a great value. Specialty ceiling treatments, niches, and open concept living are some of the attributes that make this such a winning design.

Photography, floorplans, inclusions and front elevations are representations of final product and are subject to change. Please refer to bid sheet for exact specifications. Dimensions and square footage are approximate and subject to change. Builder reserves the right to change specifications for purposes of improving product. Copyright Westridge Builders, Inc. All Rights Reserved. It is unlawful for anyone to use or copy these plans without the permission of Westridge Builders, Inc.