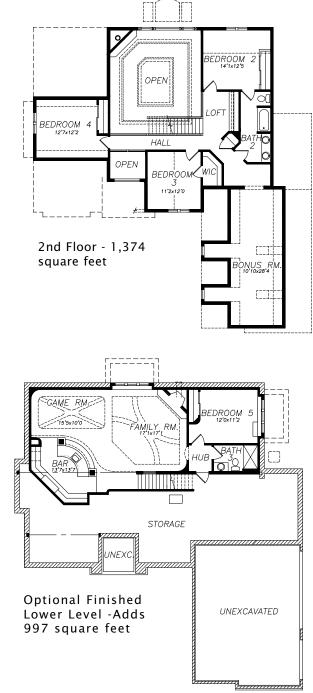

## **Brookside VIII**

The Brookside VIII is a variation of the popular Brookside series. A first floor master, 3 additional bedrooms upstairs, and a bonus room over the garage makes this design a great value. Specialty ceiling treatments, niches, and open concept living are some of the attributes that make this such a winning design.

Photography, floorplans, inclusions and front elevations are representations of final product and are subject to change. Please refer to bid sheet for exact specifications. Dimensions and square footage are approximate and subject to change. Builder reserves the right to change specifications for purposes of improving product. Copyright Westridge Builders, Inc. All Rights Reserved. It is unlawful for anyone to use or copy these plans without the permission of Westridge Builders, Inc.