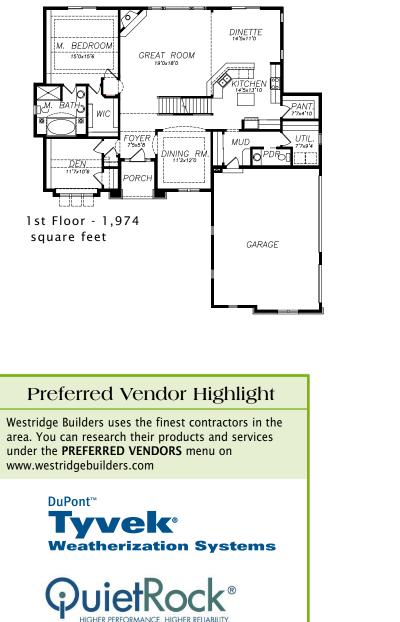

## **Brookside VIII**

The Brookside VIII is a variation of the popular Brookside series. A first floor master, 3 additional bedrooms upstairs, and a bonus room over the garage makes this design a great value. Specialty ceiling treatments, niches, and open concept living are some of the attributes that make this such a winning design.

Photography, floorplans, inclusions and front elevations are representations of final product and are subject to change. Please refer to bid sheet for exact specifications. Dimensions and square footage are approximate and subject to change. Builder reserves the right to change specifications for purposes of improving product. Copyright Westridge Builders, Inc. All Rights Reserved. It is unlawful for anyone to use or copy these plans without the permission of Westridge Builders, Inc.