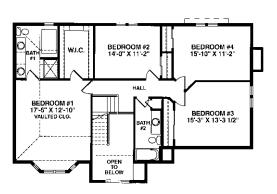

1st Floor Plan with expanded Utility Room, open Foyer with turned staircase and Kitchen with additional Cabinetry - 2,746 total square feet

2nd floor plan with turned staircase, 3 Bedroom, Whirlpool and wide open Foyer

Optional Room over Family Room can be added to any Burton home to make this series either 3 or 4 Bedroom.

Photography, floorplans, inclusions and front elevations are representations of final product and are subject to change. Please refer to bid sheet for exact specifications. Dimensions and square footage are approximate and subject to change. Builder reserves the right to change specifications for purposes of improving product. Copyright Westridge Builders, Inc. All Rights Reserved. It is unlawful for anyone to use or copy these plans without the permission of Westridge Builders, Inc.