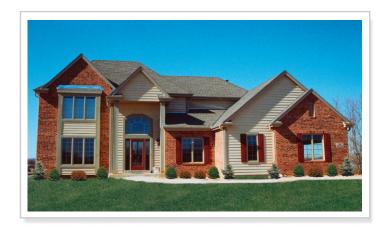

## Burton III hip roof

The Burton III Hip Roof has a great exterior featuring multiple gables and brick accents. This 2-story home has all 4 bedrooms upstairs leaving the downstairs for entertaining and family interaction.

## Burton III hip roof

Westridge's seasoned sales staff will help design, customize and build your home. Customization is FREE and an essential part of designing everything you dream your new home should be. See a sales associate Saturdays and Sundays from 1-4 in the models for more information.