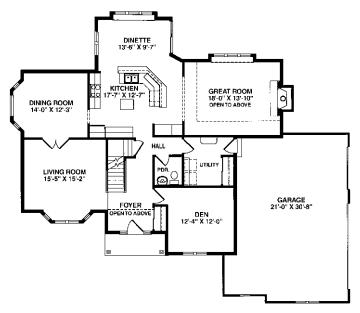

1st Floor Plan with expanded Utility Room, open Foyer with turned staircase and Kitchen with additional Cabinetry - 2,746 total square feet

2nd floor plan with turned staircase, 3 Bedroom, Whirlpool and wide open Foyer

Optional Room over Family Room can be added to any Burton home to make this series either 3 or 4 Bedroom.

Photography, floorplans, inclusions and front elevations are representations of final product and are subject to change. Please refer to bid sheet for exact specifications. Dimensions and square footage are approximate and subject to change. Builder reserves the right to change specifications for purposes of improving product. Copyright Westridge Builders, Inc. All Rights Reserved. It is unlawful for anyone to use or copy these plans without the permission of Westridge Builders, Inc.