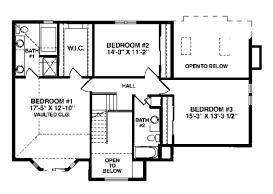

1st Floor Plan with expanded Utility Room, open Foyer with turned staircase and Kitchen with additional Cabinetry - 2,746 total square feet

2nd floor plan with turned staircase, 3 Bedroom, Whirlpool and wide open Foyer

Optional Room over Family Room can be added to any Burton home to make this series either 3 or 4 Bedroom.

Photography, floorplans, inclusions and front elevations are representations of final product and are subject to change. Please refer to bid sheet for exact specifications. Dimensions and square footage are approximate and subject to change. Builder reserves the right to change specifications for purposes of improving product. Copyright Westridge Builders, Inc. All Rights Reserved. It is unlawful for anyone to use or copy these plans without the permission of Westridge Builders, Inc.