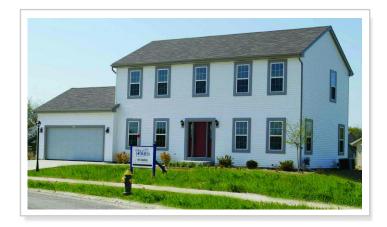

## Cedarburg I

The Cedarburg I is a traditional saltbox design with a contemporary floorplan. The 9-foot ceilings on the first floor make this 2,091 square foot home feel much larger. Have the family over for dinner in the formal dining room.

## Cedarburg 1

Westridge's seasoned sales staff will help design, customize and build your home. Customization is FREE and an essential part of designing everything you dream your new home should be. See a sales associate Saturdays and Sundays from 1-4 in the models for more information.