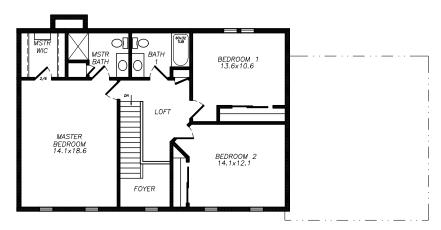

2nd Floor -1,018 square feet

Photography, floorplans, inclusions and front elevations are representations of final product and are subject to change. Please refer to bid sheet for exact specifications. Dimensions and square footage are approximate and subject to change. Builder reserves the right to change specifications for purposes of improving product. Copyright Westridge Builders, Inc. All Rights Reserved. It is unlawful for anyone to use or copy these plans without the permission of Westridge Builders, Inc.