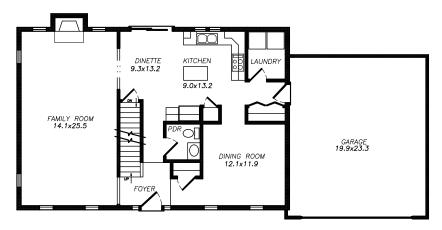

ility room, foyer & remaining baths
- · wire shelf & pole in closets
- · ComfortMaker™ Furnace and Air Conditioner ★Energy Star

- · TJI Silent Floor® System
- · 15-year TUFF-N-DRI® Foundation Waterproofing ★Energy Star
- · Tyvek® Housewrap with OSB to exterior ★Energy Star
- · 2x6 16" on center construction
- · 2-car garage
- · Owens Corning® 25-year asphalt shingles
- · complete cleanup services

Green Built Home Certification is marked in *green* Energy Star ratings are marked with ★ Energy Star





## Cedarburg 1

Westridge's seasoned sales staff will help design, customize and build your home. Customization is FREE and an essential part of designing everything you dream your new home should be. See a sales associate Saturdays and Sundays from 1-4 in the models for more information.



1st Floor -1,073 square feet (shown with optional fire-

## Preferred Vendor Highlight Westridge Builders uses the finest contractors in the area. You can research their products and services under the PREFERRED VENDORS menu on www.westridgebuilders.com ICKS OOD FLOORS



2nd Floor -1,018 square feet

Photography, floorplans, inclusions and front elevations are representations of final product and are subject to change. Please refer to bid sheet for exact specifications. Dimensions and square footage are approximate and subject to change. Builder reserves the right to change specifications for purposes of improving product. Copyright Westridge Builders, Inc. All Rights Reserved. It is unlawful for anyone to use or copy these plans without the permission of Westridge Builders, Inc.