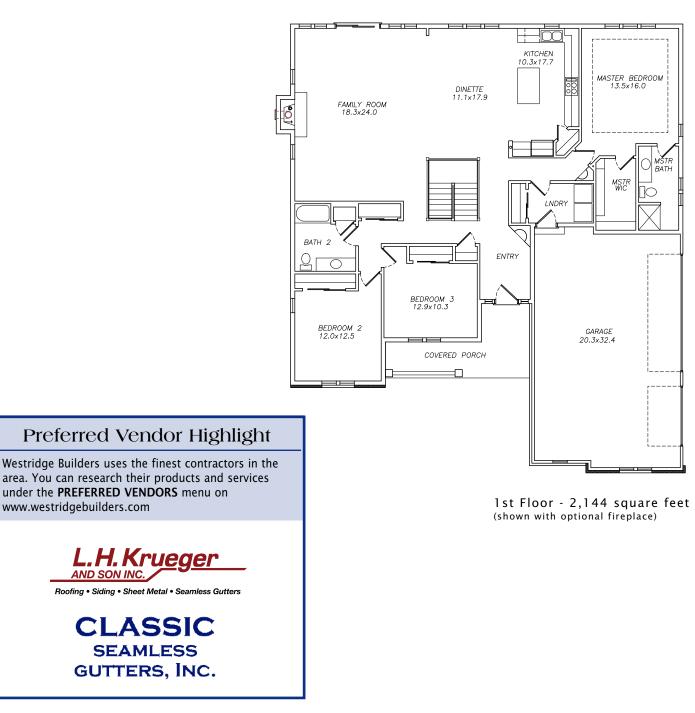

## Chilton II

The Chilton II is a larger version of the Chilton I with even more of an open concept. An open staircase to the lower level and extra large greatroom make this perfect for a family of any size.

Photography, floorplans, inclusions and front elevations are representations of final product and are subject to change. Please refer to bid sheet for exact specifications. Dimensions and square footage are approximate and subject to change. Builder reserves the right to change specifications for purposes of improving product. Copyright Westridge Builders, Inc. All Rights Reserved. It is unlawful for anyone to use or copy these plans without the permission of Westridge Builders, Inc.