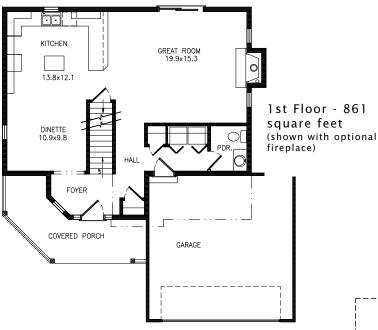

The Delafield is 1,661 square foot 2-story home that is both comfortable an stylish. A large U-shaped kitchen with prep island is the focal point of the first floor, while a balcony area give the upstairs a touch of class.