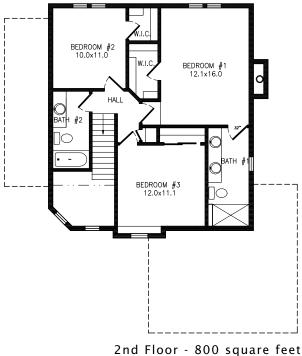

The Delafield is 1,661 square foot 2-story home that is both comfortable an stylish. A large U-shaped kitchen with prep island is the focal point of the first floor, while a balcony area give the upstairs a touch of class.