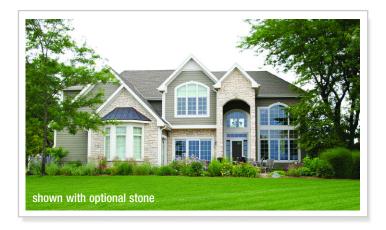

## Edgewood Chateau

The luxurious Edgewood Chateau has an open concept featuring a very large great room with coffered ceiling and fireplace. The first floor master suite has a separate dressing area, large walk-n closet and huge master bath. Upstairs you will find a loft area and 3 other very private bedrooms.