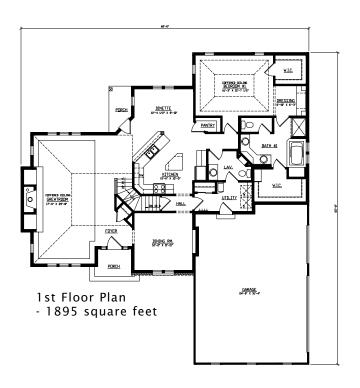

## Edgewood Chateau

The luxurious Edgewood Chateau has an open concept featuring a very large great room with coffered ceiling and fireplace. The first floor master suite has a separate dressing area, large walk-n closet and huge master bath. Upstairs you will find a loft area and 3 other very private bedrooms.