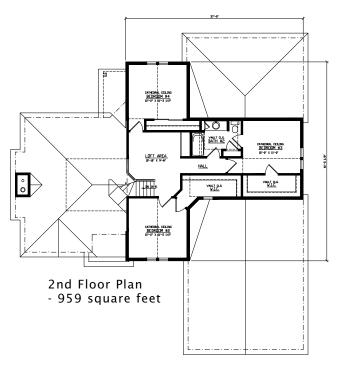

## Edgewood Chateau

The luxurious Edgewood Chateau has an open concept featuring a very large great room with coffered ceiling and fireplace. The first floor master suite has a separate dressing area, large walk-n closet and huge master bath. Upstairs you will find a loft area and 3 other very private bedrooms.