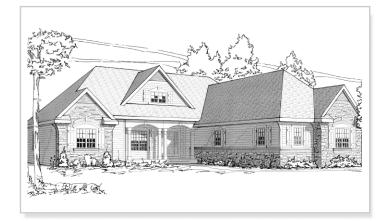

This lovely ranch design has wonderful details inside and out. The great room has a unique radiated-beamed ceiling to go along with the other special ceilings and niches. This 3-bedroom, 2 full bath home also has a formal dining room.