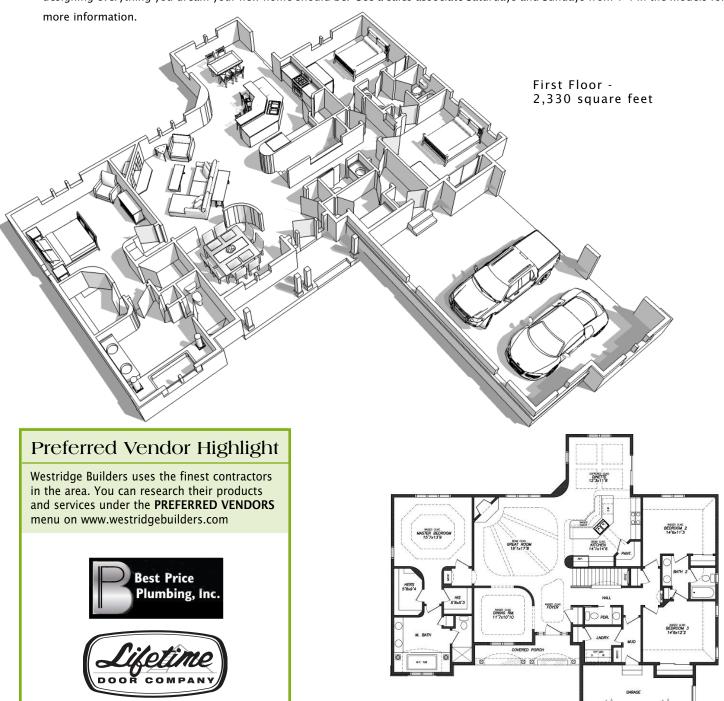

This lovely ranch design has wonderful details inside and out. The great room has a unique radiated-beamed ceiling to go along with the other special ceilings and niches. This 3-bedroom, 2 full bath home also has a formal dining room.

Photography, floorplans, inclusions and front elevations are representations of final product and are subject to change. Please refer to bid sheet for exact specifications. Dimensions and square footage are approximate and subject to change. Builder reserves the right to change specifications for purposes of improving product. Copyright Westridge Builders, Inc. All Rights Reserved. It is unlawful for anyone to use or copy these plans without the permission of Westridge Builders, Inc.