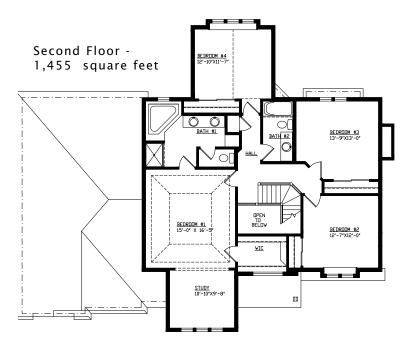

## Geneva A

The Geneva series of homes follows the Westridge tradition of high quality and sharp design. This large home combines an open concept with traditional rooms such as a formal dining room and family room.