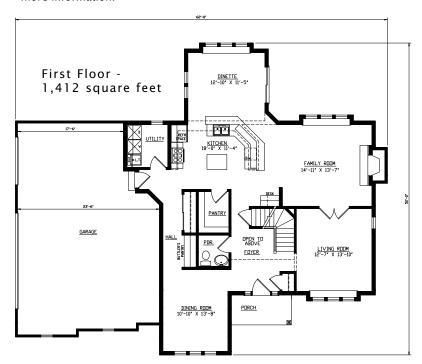

## Geneva A

The Geneva series of homes follows the Westridge tradition of high quality and sharp design. This large home combines an open concept with traditional rooms such as a formal dining room and family room.