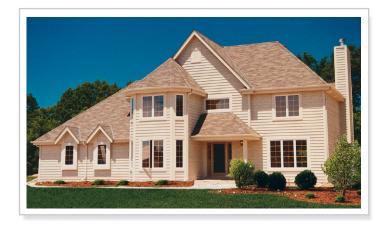

The Geneva series of homes follows the Westridge tradition of high quality and sharp design. This large home combines an open concept with traditional rooms such as a formal dining room and family room.

Photography, floorplans, inclusions and front elevations are representations of final product and are subject to change. Please refer to bid sheet for exact specifications. Dimensions and square footage are approximate and subject to change. Builder reserves the right to change specifications for purposes of improving product. Copyright Westridge Builders, Inc. All Rights Reserved. It is unlawful for anyone to use or copy these plans without the permission of Westridge Builders, Inc.