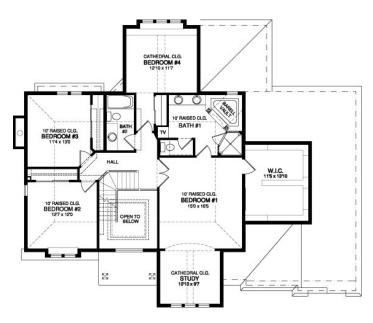

First Floor - 1,467 square feet

Second Floor - 1,531 square feet

Optional Finished Lower Level Adds 1,147 square feet

Photography, floorplans, inclusions and front elevations are representations of final product and are subject to change. Please refer to bid sheet for exact specifications. Dimensions and square footage are approximate and subject to change. Builder reserves the right to change specifications for purposes of improving product. Copyright Westridge Builders, Inc. All Rights Reserved. It is unlawful for anyone to use or copy these plans without the permission of Westridge Builders, Inc.