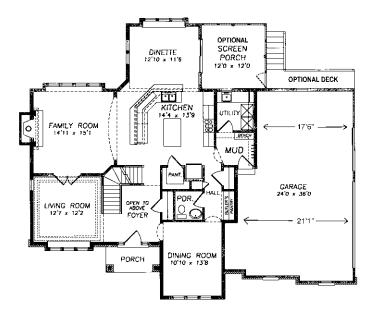

First Floor - 1,467 square feet

Second Floor - 1,531 square feet

Optional Finished Lower Level Adds 1,147 square feet

Photography, floorplans, inclusions and front elevations are representations of final product and are subject to change. Please refer to bid sheet for exact specifications. Dimensions and square footage are approximate and subject to change. Builder reserves the right to change specifications for purposes of improving product. Copyright Westridge Builders, Inc. All Rights Reserved. It is unlawful for anyone to use or copy these plans without the permission of Westridge Builders, Inc.