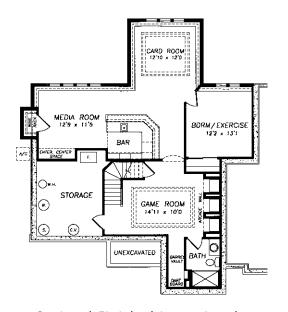

First Floor - 1,467 square feet

Second Floor - 1,531 square feet

Optional Finished Lower Level Adds 1,147 square feet

Photography, floorplans, inclusions and front elevations are representations of final product and are subject to change. Please refer to bid sheet for exact specifications. Dimensions and square footage are approximate and subject to change. Builder reserves the right to change specifications for purposes of improving product. Copyright Westridge Builders, Inc. All Rights Reserved. It is unlawful for anyone to use or copy these plans without the permission of Westridge Builders, Inc.