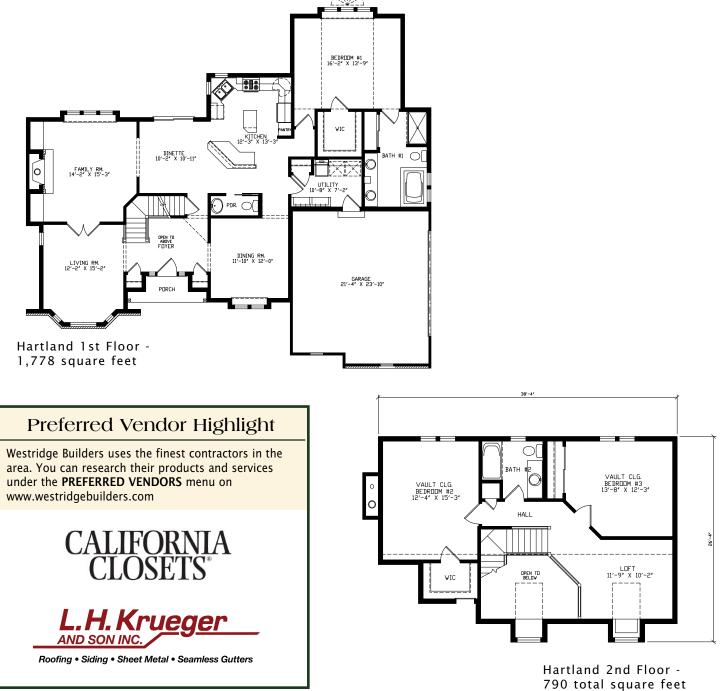

## Hartland House

The Hartland House, has a classic exterior and a practical floorplan that allows for easy traffic. A first floor master and open concept kitchen area make this a very special design.

Photography, floorplans, inclusions and front elevations are representations of final product and are subject to change. Please refer to bid sheet for exact specifications. Dimensions and square footage are approximate and subject to change. Builder reserves the right to change specifications for purposes of improving product. Copyright Westridge Builders, Inc. All Rights Reserved. It is unlawful for anyone to use or copy these plans without the permission of Westridge Builders, Inc.