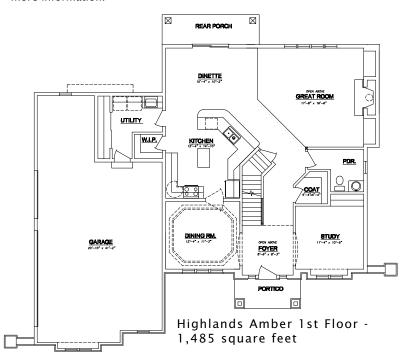

## **Highland Amber**

The Highlands Amber is a 2-story Life design that features a study and formal dining room on the main level. A 2 story greatroom is open to the dinette and kitchen. An open staircase leads you to an attractive loft that overlooks the greatroom.