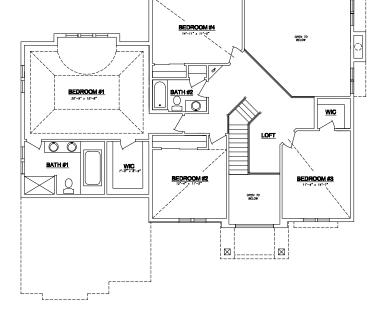

ructured wiring
- $\cdot$  25-year asphalt shingles by Owens Corning  $\!^{\text{@}}$
- · erosion control
- · complete cleanup services

Green Built Home Certification is marked in *green* Energy Star ratings are marked with ★ Energy Star





## Highland Amber

Westridge's seasoned sales staff will help design, customize and build your home. Customization is FREE and an essential part of designing everything you dream your new home should be. See a sales associate Saturdays and Sundays from 1-4 in the models for more information.



Highlands Amber 2nd Floor - 1,523 total square feet

## Preferred Vendor Highlight

Westridge Builders uses the finest contractors in the area. You can research their products and services under the **PREFERRED VENDORS** menu on www.westridgebuilders.com







Photography, floorplans, inclusions and front elevations are representations of final product and are subject to change. Please refer to bid sheet for exact specifications. Dimensions and square footage are approximate and subject to change. Builder reserves the right to change specifications for purposes of improving product. Copyright Westridge Builders, Inc. All Rights Reserved. It is unlawful for anyone to use or copy these plans without the permission of Westridge Builders, Inc.