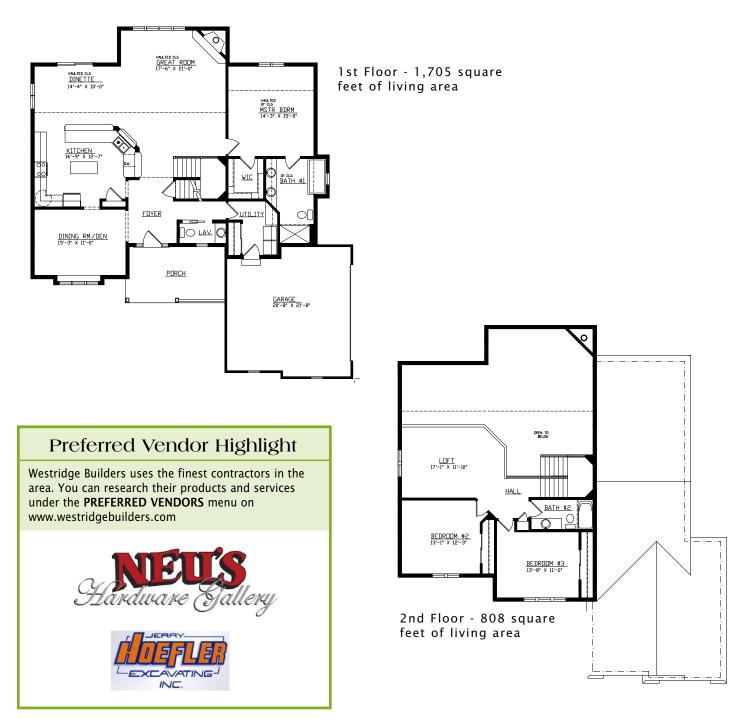

## Homestead IV

The Homestead IV is a 2-story design with a first floor master suite off the greatroom. This durable floorplan allows for a dining room or den off the foyer and 2 more bedrooms and a loft upstairs. The 2-story greatroom gives the Homestead IV a very classy interior.

Photography, floorplans, inclusions and front elevations are representations of final product and are subject to change. Please refer to bid sheet for exact specifications. Dimensions and square footage are approximate and subject to change. Builder reserves the right to change specifications for purposes of improving product. Copyright Westridge Builders, Inc. All Rights Reserved. It is unlawful for anyone to use or copy these plans without the permission of Westridge Builders, Inc.