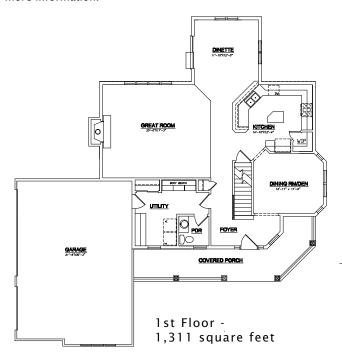

## Ivycrest III

The lyycrest III is an efficient 2-story home with an open concept that includes a large greatroom, kitchen and dinette. A formal dining room is situated off the kitchen and may be used as a den. A beautiful covered porch is a highlight of this design.