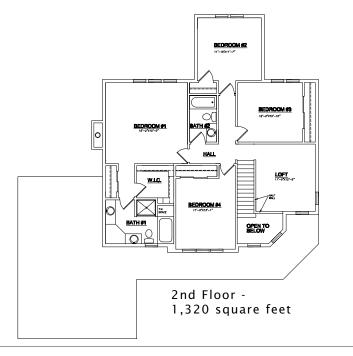

## Ivycrest III

The lyycrest III is an efficient 2-story home with an open concept that includes a large greatroom, kitchen and dinette. A formal dining room is situated off the kitchen and may be used as a den. A beautiful covered porch is a highlight of this design.