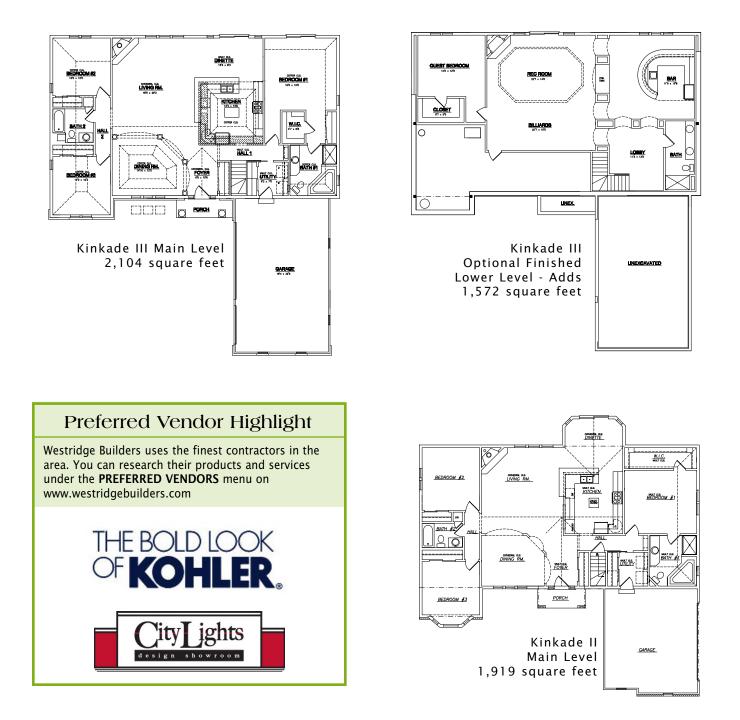

## Kinkade III

262-547-0326

The Kinkade III is split ranch design that has raised ceilings throughout much of the main floor. The formal dining room is very elegant with its pillars and coffered ceiling treatment.

## Kinkade III

Westridge's seasoned sales staff will help design, customize and build your home. Customization is FREE and an essential part of designing everything you dream your new home should be. See a sales associate Saturdays and Sundays from 1-4 in the models for more information.