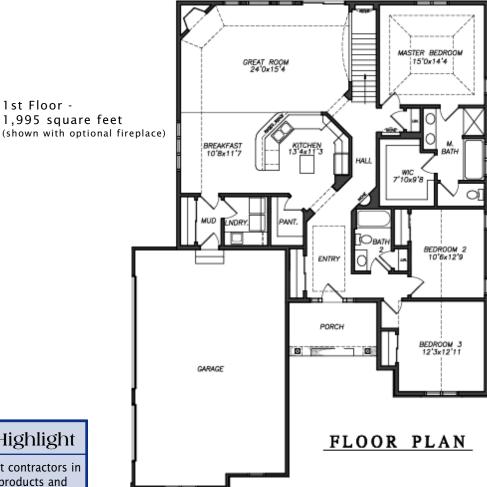

This lovely ranch design has a great open concept that is practical yet stylish. The master suite is designed to be private and apart from the rest of the household, while you will find 2 other bedrooms conveniently off the front hall.

Photography, floorplans, inclusions and front elevations are representations of final product and are subject to change. Please refer to bid sheet for exact specifications. Dimensions and square footage are approximate and subject to change. Builder reserves the right to change specifications for purposes of improving product. Copyright Westridge Builders, Inc. All Rights Reserved. It is unlawful for anyone to use or copy these plans without the permission of Westridge Builders, Inc.