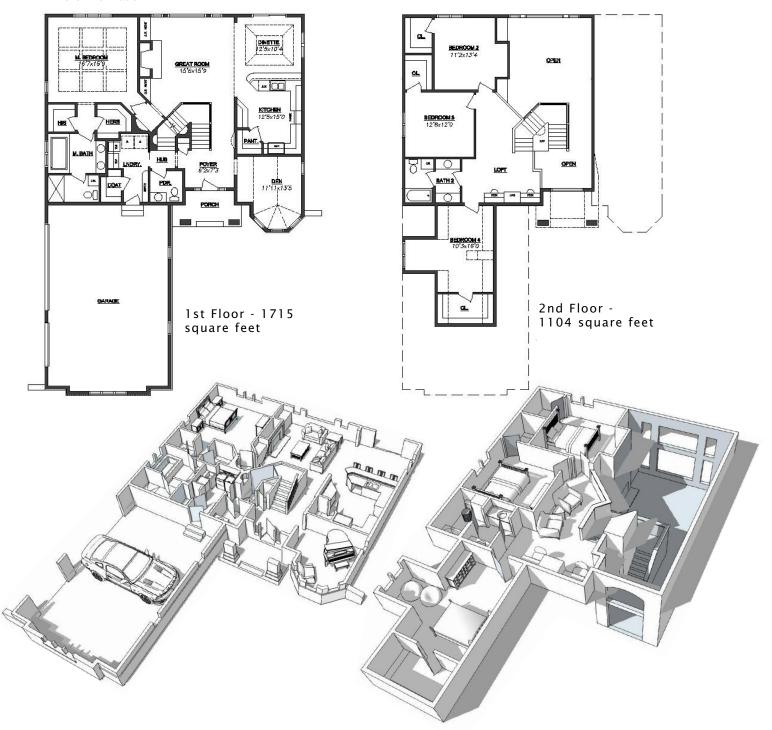

The Princeton is another great 2-story plan from Westridge's Life line of homes. This features a 1st-floor master suite with 3 bedrooms upstairs. A beautiful exterior gives this design a classic look that will last for years to come.