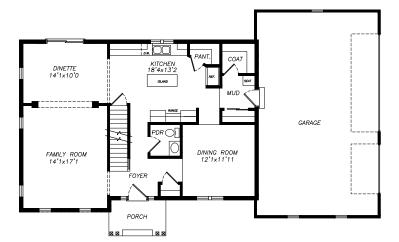

This 2-story colonial has a large family room and formal dining room on the main level with 4 bedrooms and a bonus room upstairs. A 3-car garage will give you plenty of space for any working family.

1st Floor - 1093 square feet

2nd Floor - 1564 square feet

Photography, floorplans, inclusions and front elevations are representations of final product and are subject to change. Please refer to bid sheet for exact specifications. Dimensions and square footage are approximate and subject to change. Builder reserves the right to change specifications for purposes of improving product. Copyright Westridge Builders, Inc. All Rights Reserved. It is unlawful for anyone to use or copy these plans without the permission of Westridge Builders, Inc.