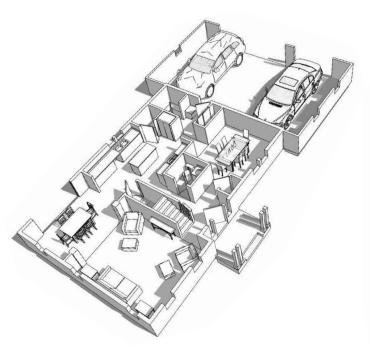

1st Floor - 1093 square feet

2nd Floor - 1564 square feet

Photography, floorplans, inclusions and front elevations are representations of final product and are subject to change. Please refer to bid sheet for exact specifications. Dimensions and square footage are approximate and subject to change. Builder reserves the right to change specifications for purposes of improving product. Copyright Westridge Builders, Inc. All Rights Reserved. It is unlawful for anyone to use or copy these plans without the permission of Westridge Builders, Inc.