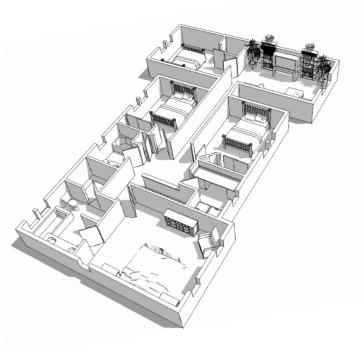

1st Floor - 1093 square feet

2nd Floor - 1564 square feet

Photography, floorplans, inclusions and front elevations are representations of final product and are subject to change. Please refer to bid sheet for exact specifications. Dimensions and square footage are approximate and subject to change. Builder reserves the right to change specifications for purposes of improving product. Copyright Westridge Builders, Inc. All Rights Reserved. It is unlawful for anyone to use or copy these plans without the permission of Westridge Builders, Inc.