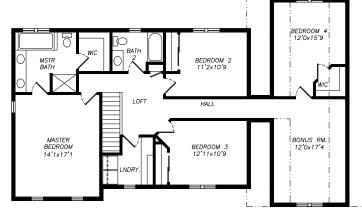

This 2-story colonial has a large family room and formal dining room on the main level with 4 bedrooms and a bonus room upstairs. A 3-car garage will give you plenty of space for any working family.

1st Floor - 1093 square feet

2nd Floor - 1564 square feet

Photography, floorplans, inclusions and front elevations are representations of final product and are subject to change. Please refer to bid sheet for exact specifications. Dimensions and square footage are approximate and subject to change. Builder reserves the right to change specifications for purposes of improving product. Copyright Westridge Builders, Inc. All Rights Reserved. It is unlawful for anyone to use or copy these plans without the permission of Westridge Builders, Inc.