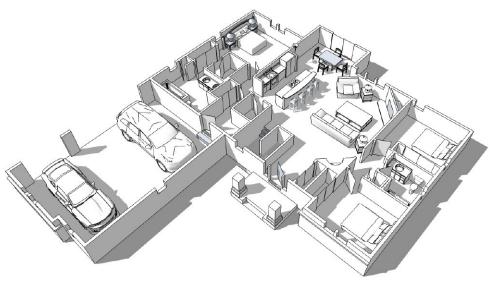

This beautiful split-bedroomranch design with open concept layout is both sylish and practical. The master suite is designed to be private and apart from the rest of the household, while you will find 2 other bedrooms conveniently off the great room.