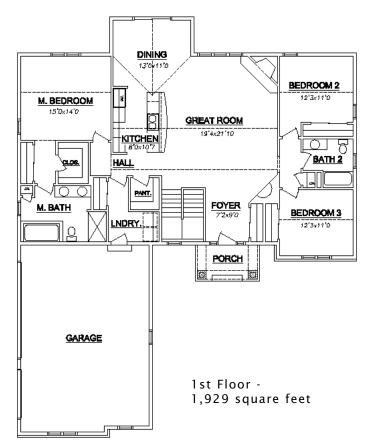

This beautiful split-bedroomranch design with open concept layout is both sylish and practical. The master suite is designed to be private and apart from the rest of the household, while you will find 2 other bedrooms conveniently off the great room.