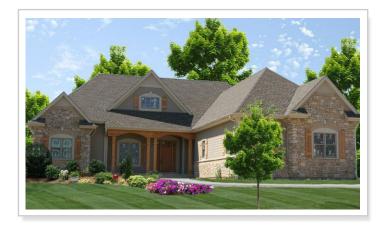

This updated split ranch design has impeccable details inside and out. The great room has a unique wood beaded ceiling to compliment the other wood beamed and custom special ceilings throughout. This 3-bedroom, 2 full bath home also has a flex dining/hearth room to add to its versatility. The finished lower adds another bedroom and full bath, along with a complete bar, rec area and sunken home theater to enjoy.