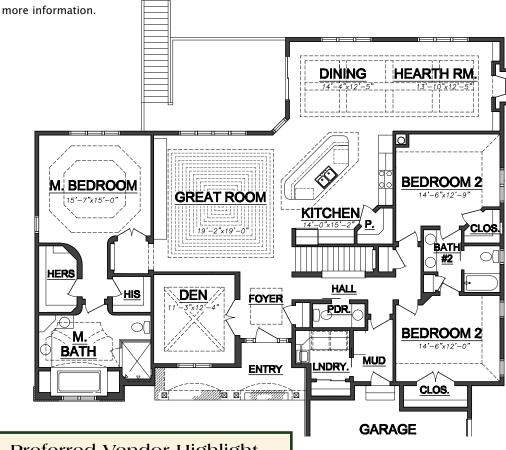

This updated split ranch design has impeccable details inside and out. The great room has a unique wood beaded ceiling to compliment the other wood beamed and custom special ceilings throughout. This 3-bedroom, 2 full bath home also has a flex dining/hearth room to add to its versatility. The finished lower adds another bedroom and full bath, along with a complete bar, rec area and sunken home theater to enjoy.

First Floor - 2,698 square feet (shown with optional deck)