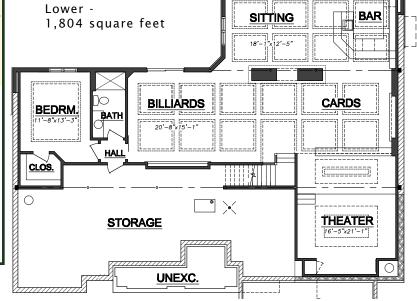

This updated split ranch design has impeccable details inside and out. The great room has a unique wood beaded ceiling to compliment the other wood beamed and custom special ceilings throughout. This 3-bedroom, 2 full bath home also has a flex dining/hearth room to add to its versatility. The finished lower adds another bedroom and full bath, along with a complete bar, rec area and sunken home theater to enjoy.