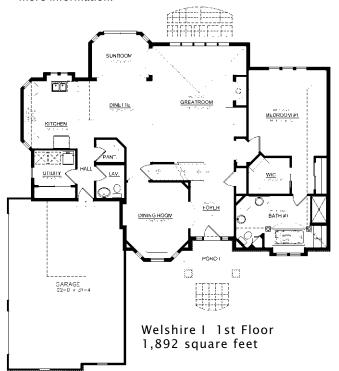

The Welshire I has another great first floor master design that includes a sunroom, formal dining room, and gourmet kitchen. Upstairs you will find 3 more bedrooms, a loft area and a full bath.