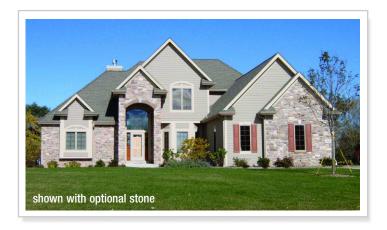

The Welshire I has another great first floor master design that includes a sunroom, formal dining room, and gourmet kitchen. Upstairs you will find 3 more bedrooms, a loft area and a full bath.