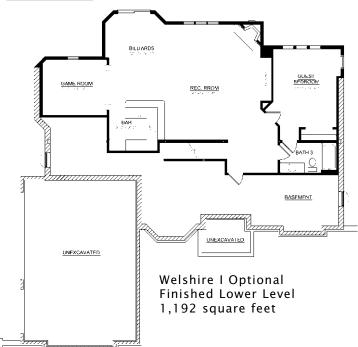

## CALIFORNIA CLOSETS\*

Photography, floorplans, inclusions and front elevations are representations of final product and are subject to change. Please refer to bid sheet for exact specifications. Dimensions and square footage are approximate and subject to change. Builder reserves the right to change specifications for purposes of improving product. Copyright Westridge Builders, Inc. All Rights Reserved. It is unlawful for anyone to use or copy these plans without the permission of Westridge Builders, Inc.