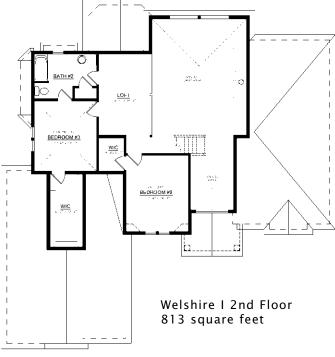

The Welshire I has another great first floor master design that includes a sunroom, formal dining room, and gourmet kitchen. Upstairs you will find 3 more bedrooms, a loft area and a full bath.