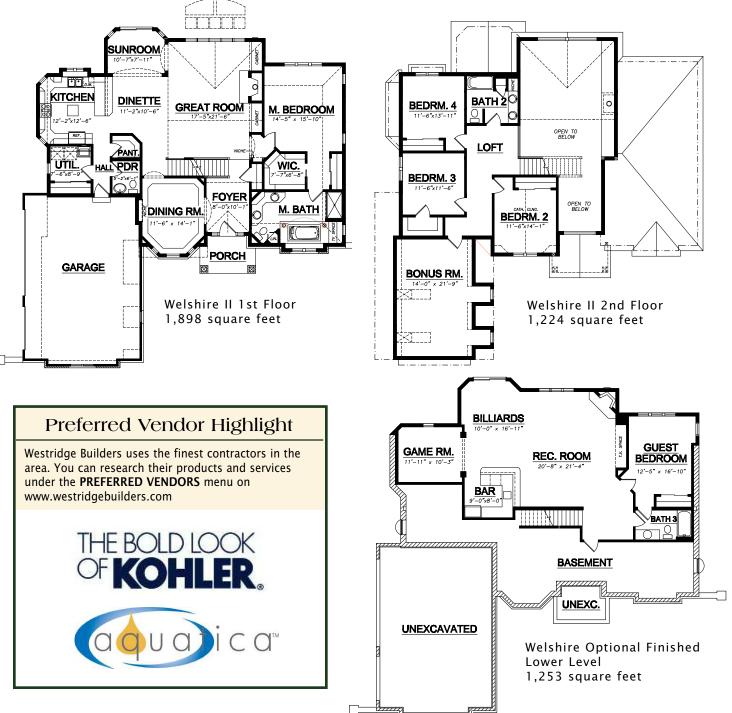

## Welshire II

The Welshire II, like the Welshire I, has a great first floor master floorplan. This design mixes luxury and practicality as it is perfect for family living and entertaining. A large greatroom/kitchen area and formal dining room make it great for entertaining large groups while the upstairs has 3 bedrooms plus a bonus room that can be used as a video/gameroom, office, etc...

Photography, floorplans, inclusions and front elevations are representations of final product and are subject to change. Please refer to bid sheet for exact specifications. Dimensions and square footage are approximate and subject to change. Builder reserves the right to change specifications for purposes of improving product. Copyright Westridge Builders, Inc. All Rights Reserved. It is unlawful for anyone to use or copy these plans without the permission of Westridge Builders, Inc.