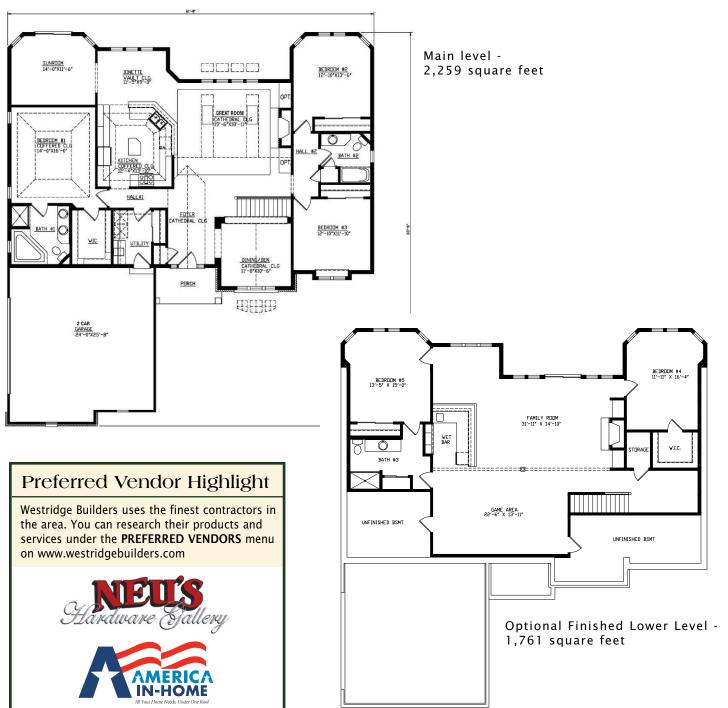

## Westmoor III

The Westmoor III is a ranch design with a winning open concept. Skylights bring plenty of light into the main living area that is open to both the dining room/den area and the kitchen/dinette area.

Photography, floorplans, inclusions and front elevations are representations of final product and are subject to change. Please refer to bid sheet for exact specifications. Dimensions and square footage are approximate and subject to change. Builder reserves the right to change specifications for purposes of improving product. Copyright Westridge Builders, Inc. All Rights Reserved. It is unlawful for anyone to use or copy these plans without the permission of Westridge Builders, Inc.