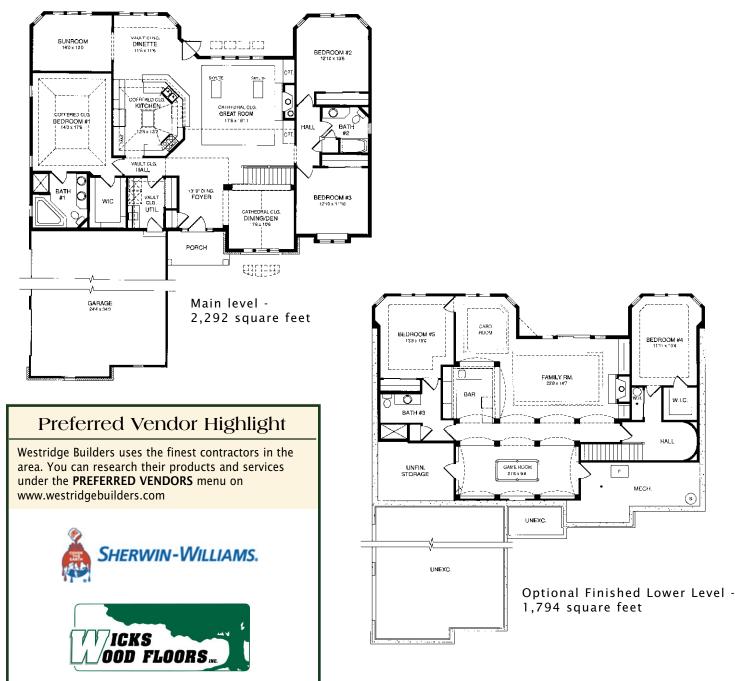

## Westmoor IV

The Westmoor IV is a ranch design that is as luxurious as it is practical. A formal dining room and beautiful master suite add luxury while an open kitchen and plenty of storage add day-to-day functionality. An optional finished lower level can make this home an entertaining destination for family and friends!

Photography, floorplans, inclusions and front elevations are representations of final product and are subject to change. Please refer to bid sheet for exact specifications. Dimensions and square footage are approximate and subject to change. Builder reserves the right to change specifications for purposes of improving product. Copyright Westridge Builders, Inc. All Rights Reserved. It is unlawful for anyone to use or copy these plans without the permission of Westridge Builders, Inc.